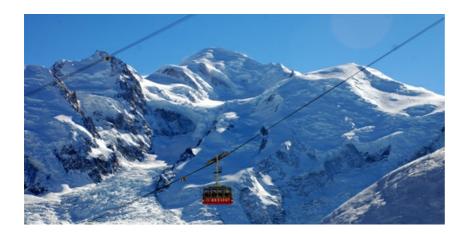

 $\label{thm:cable} \mbox{Visit the village of Chamonix and ride up the cable car to enjoy fabulous views on the \mbox{Alps} \\$ 

| Information          | Description                                                                                                                                                                                                                                                                                                                                                         |
|----------------------|---------------------------------------------------------------------------------------------------------------------------------------------------------------------------------------------------------------------------------------------------------------------------------------------------------------------------------------------------------------------|
| Tour name            | Chamonix + cable car                                                                                                                                                                                                                                                                                                                                                |
| Code produit         | SB5300-2                                                                                                                                                                                                                                                                                                                                                            |
| Description          | At only 90 minutes away from Geneva! Take a coach and go directly to Chamonix. Then, get to the top of the Aiguille du Midi by cable car and enjoy a spactacular view from 3842 meters (12602 feet) high. Do not forget to take a little walk around the picturesques streets of Chamonix which are plenty of charm and will definitely remain among your memories. |
| Departure            | Departure 10:30 Bus Terminal (Place Dorcière)                                                                                                                                                                                                                                                                                                                       |
| Return point         | Return 7:45 pm Bus Terminal (Place Dorcière)                                                                                                                                                                                                                                                                                                                        |
| Important            | PASSPORT NECESSARY! Please note that the cable car or the Sea of Ice train may not work due to weather and / or technical issues.                                                                                                                                                                                                                                   |
| Children information | 0-3 years old: 15CHF<br>4-12 years old: child rate apllicable                                                                                                                                                                                                                                                                                                       |
| Included             | -Bus trip Geneva-Chamonix<br>-Cable car                                                                                                                                                                                                                                                                                                                             |
| Organisation by      | Swisstours Transport SA                                                                                                                                                                                                                                                                                                                                             |