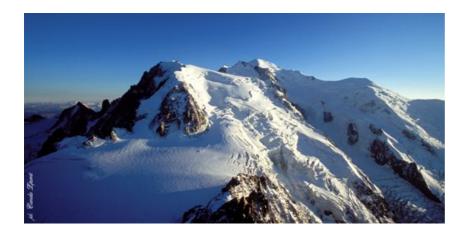

Chamonix, one of the most famous mountain villages at the foot of Mont Blanc, the highest peak in Europe!

| Information         | Description                                                                                                                                                                                                                                 |
|---------------------|---------------------------------------------------------------------------------------------------------------------------------------------------------------------------------------------------------------------------------------------|
| Tour name           | GENEVA: Chamonix Half Day                                                                                                                                                                                                                   |
| Code produit        | KT5300-1                                                                                                                                                                                                                                    |
| Description         | At only 90 minutes away from Geneva! Take a coach and go directly to Chamonix. Enjoy the Chamonix little streets full of charm and admire the Mont Blanc, the highest peak in Europe. Admire all the beautiful mountains that surround you! |
| Duration of circuit | 5h30 or 7h30                                                                                                                                                                                                                                |
| Departure           | Departure 10h00 or 12h15 from Geneva Airport Departure 10h30 or 12h45 from Bus Terminal (Place Dorcière)                                                                                                                                    |
| Return point        | Return at 6:30 PM or 7:45 PM to Geneva, arrive at Bus Terminal (Place Dorcière)                                                                                                                                                             |
| Important           | You will be crossing the Franco-Swiss border The Passport is indispensable. Visa whenever applicable. Thank you for noting that the cable car or the train could not work due to bad weather: strong wind and or technical problems.        |
| FAQ                 | No guide, only assistance on site                                                                                                                                                                                                           |
| Included            | Transportation                                                                                                                                                                                                                              |
| Excluded            | Cable car Guide Mer de glace                                                                                                                                                                                                                |