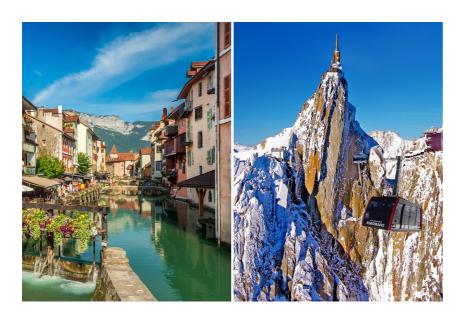

Discover Chamonix and climb to the Summit of the Aiguille du Midi aboard a cable car then leave for the Venice of the Alps: Annecy

| Information          | Description                                                                                                                                                                                                                                                                                                                                                                                |
|----------------------|--------------------------------------------------------------------------------------------------------------------------------------------------------------------------------------------------------------------------------------------------------------------------------------------------------------------------------------------------------------------------------------------|
| Tour name            | GENEVA: Chamonix-Mont-Blanc + Cable car & Annecy                                                                                                                                                                                                                                                                                                                                           |
| Code produit         | KTG172                                                                                                                                                                                                                                                                                                                                                                                     |
| Opening              | Every day                                                                                                                                                                                                                                                                                                                                                                                  |
| Time                 | 8:30am Bus Terminal (Place Dorcière)                                                                                                                                                                                                                                                                                                                                                       |
| Description          | As soon you arrive in Chamonix, take the cable car and climb up to 3842m altitude to enjoy an exceptional view. The view of the surrounding mountains and the valley of Chamonix offers a breathtaking sight! In the afternoon, go to Annecy, nicknamed "the Venice of the Alps", and enjoy a shopping or coffee break in the heart of the Old Town in a medieval and picturesque setting. |
| Duration of circuit  | 10h30                                                                                                                                                                                                                                                                                                                                                                                      |
| Circuits             | Genève- Chamonix- Genève - Annecy - Genève                                                                                                                                                                                                                                                                                                                                                 |
| Departure            | Departure 8:30am - Bus Terminal (Place Dorcière)                                                                                                                                                                                                                                                                                                                                           |
| Return point         | Return 7:00pm - Bus Terminal (Place Dorcière)                                                                                                                                                                                                                                                                                                                                              |
| Guided tours         | With tour guide in chamonix / Audio Guide Annecy                                                                                                                                                                                                                                                                                                                                           |
| Important            | You will be crossing the Franco-Swiss border The Passport is indispensable. Visa whenever applicable.  Thank you for noting that the cable car or the train could not work due to bad weather: strong wind and or technical problems.  Please note that the bus from Chamonix comes back to Geneva and it's another bus for Annecy                                                         |
| Children information | It is not allowed for children under 2 years old to ascend the cable car to the Aiguille du Midi<br>Children from 0 to 3 years, 15CHF (Aiguille du Midi Cable-car not recommanded)<br>Children from 4 to 12 years old, child's fare                                                                                                                                                        |