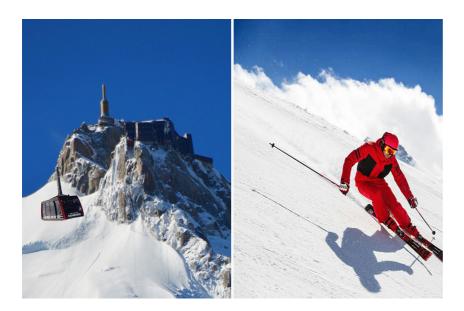

Discover the amayzing ski resort of Chamonix Mont-Blanc, ride up the cable car to the Aiguille du midi. In the afternoon have fun with a ski session

| Information          | Description                                                                                                                                                                                                                                                                                                                                                    |
|----------------------|----------------------------------------------------------------------------------------------------------------------------------------------------------------------------------------------------------------------------------------------------------------------------------------------------------------------------------------------------------------|
| Tour name            | GENEVA: Chamonix Mont-Blanc & Aiguille du Midi - Ski                                                                                                                                                                                                                                                                                                           |
| Code produit         | KTG112                                                                                                                                                                                                                                                                                                                                                         |
| Opening              | Daily (December- April) Except on December 25th and January 1st  Aiguille du Midi cable car will be closed due to maintenance from the 05.11.2023 to 14.12.2023 (both included)                                                                                                                                                                                |
| Time                 | 8h00am Geneva Airport or hotel<br>8h30am Bus Terminal (Place Dorcière)                                                                                                                                                                                                                                                                                         |
| Description          | Go discover the ski resort of Chamonix Mont Blanc! In the morning get to the top of the Aiguille du Midi (12602 ft) by cable car and enjoy a stunning view over the mountains! Then in the afternoon go enjoy the ski slopes of Chamonix. The skis, the equipment and the Multipass for the cable car to the Aiguille du Midi and the ski resort are included. |
| Duration of circuit  | 10h                                                                                                                                                                                                                                                                                                                                                            |
| Departure            | Departure 8h00 airoprt area Departure 8h30 Bus Terminal, Place Dorcière                                                                                                                                                                                                                                                                                        |
| Return point         | Arrival 18h30 - Bus Terminal, Place Dorcière                                                                                                                                                                                                                                                                                                                   |
| Guided tours         | With professional tour guide                                                                                                                                                                                                                                                                                                                                   |
| Important            | You will be crossing the Franco-Swiss border the Passport is necessary !!!                                                                                                                                                                                                                                                                                     |
| Children information | Children from 0 to 3 years, 15 of charge (Aiguille du Midi Cable-car not recommanded) Children from 4 to 12 years old, child's fare                                                                                                                                                                                                                            |