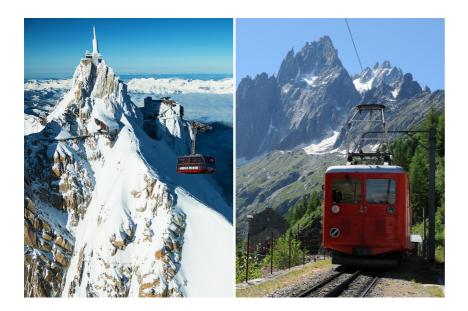

| Information            | Description                                                                                                                                                                                                                                                                 |
|------------------------|-----------------------------------------------------------------------------------------------------------------------------------------------------------------------------------------------------------------------------------------------------------------------------|
| Tour name              | Private excursion                                                                                                                                                                                                                                                           |
| Code produit           | KTX999                                                                                                                                                                                                                                                                      |
| Opening                | Daily                                                                                                                                                                                                                                                                       |
| Time                   | On request                                                                                                                                                                                                                                                                  |
| Duration of<br>circuit | 6h                                                                                                                                                                                                                                                                          |
| Circuits               | <ul> <li>Without tour guide: there will be a briefing at Keytours office before departure to define the road of the tour and to answer to your questions if you have any</li> <li>With tour guide: the briefing will be directly with the guide before departure</li> </ul> |
| Departure              | From your hotel in Geneva                                                                                                                                                                                                                                                   |
| Guided tours           | With French and English speaking guide or other language on request                                                                                                                                                                                                         |
| FAQ                    | Limousine Viano-type for a group of 4 people max, luxuary minivan for a group of 5 people or more                                                                                                                                                                           |
| Organisation<br>by     | Keytours S.A.<br>7 rue des Alpes<br>1211 Genève 1<br>Tél. +41 (22) 731 41 40 - Fax +41 (22) 732 27 07(www.keytours.ch)                                                                                                                                                      |