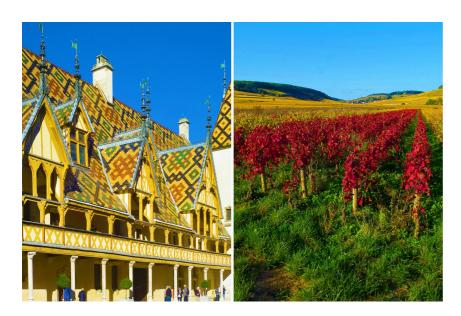

Beaune is famous for its magnificent Hospices which are among the most famous historical monuments in France.

| Information         | Description                                                                                                                                                                                                                                                                                                                                                                                                               |
|---------------------|---------------------------------------------------------------------------------------------------------------------------------------------------------------------------------------------------------------------------------------------------------------------------------------------------------------------------------------------------------------------------------------------------------------------------|
| Tour name           | Day trip to Beaune and vineyards of Burgundy                                                                                                                                                                                                                                                                                                                                                                              |
| Code produit        | VOJ055                                                                                                                                                                                                                                                                                                                                                                                                                    |
| Opening             | October 12                                                                                                                                                                                                                                                                                                                                                                                                                |
| Time                | 8h40                                                                                                                                                                                                                                                                                                                                                                                                                      |
| Description         | Beaune is the gateway to the famous Route des Grands Crus, this exceptional route through the great wines of Burgundy and which has largely made the region famous. But Beaune is also famous for its magnificent Hospices which are among the most famous historical monuments in France.                                                                                                                                |
|                     | Do not miss the imposing Hôtel Dieu founded in 1443 by Nicolas Rolin, chancellor of the Duke of Burgundy, to care for the poorest. Today it is a museum and the various rooms have been remarkably well preserved, like the room for the poor where the sick were treated at the time or the superb pharmacy In the courtyard, you can admire its beautiful facades Gothic and its typical Burgundy roof in glazed tiles! |
|                     | Located in the heart of the Grands Crus route, discover the hilly landscapes of the region's prestigious vineyards! The Grands Crus route links Dijon to Santenay, passing through more than thirty wine-growing towns or villages. It is divided into two parts: the Côte de Beaune and the Côte de Nuits.                                                                                                               |
| Duration of circuit | 10h                                                                                                                                                                                                                                                                                                                                                                                                                       |
| Circuits            | Genève - Beaune - Route des vignobles                                                                                                                                                                                                                                                                                                                                                                                     |
| Departure           | 7h20 Lausanne gare CFF 7h40 Morges gare CFF 8h00 Rolle gare CFF 8h20 Nyon gare CFF 8h40 gare routière Genève - Place Dorcière                                                                                                                                                                                                                                                                                             |