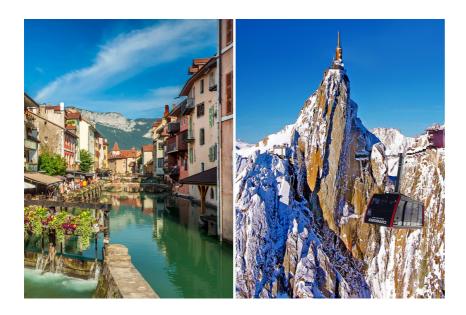

Discover Chamonix and climb to the Summit of the Aiguille du Midi aboard a cable car then leave for the Venice of the Alps: Annecy

| Information          | Description                                                                                                                                                                                                                                                                                                                                                                                |
|----------------------|--------------------------------------------------------------------------------------------------------------------------------------------------------------------------------------------------------------------------------------------------------------------------------------------------------------------------------------------------------------------------------------------|
| Tour name            | GENEVA: Chamonix-Mont-Blanc + Cable car & Annecy                                                                                                                                                                                                                                                                                                                                           |
| Code<br>produit      | KTG172                                                                                                                                                                                                                                                                                                                                                                                     |
| Opening              | Every day                                                                                                                                                                                                                                                                                                                                                                                  |
| Time                 | 8:30am Bus Terminal (Place Dorcière)                                                                                                                                                                                                                                                                                                                                                       |
| Description          | As soon you arrive in Chamonix, take the cable car and climb up to 3842m altitude to enjoy an exceptional view. The view of the surrounding mountains and the valley of Chamonix offers a breathtaking sight! In the afternoon, go to Annecy, nicknamed "the Venice of the Alps", and enjoy a shopping or coffee break in the heart of the Old Town in a medieval and picturesque setting. |
| Duration of circuit  | 10h30                                                                                                                                                                                                                                                                                                                                                                                      |
| Circuits             | Genève- Chamonix- Genève - Annecy - Genève                                                                                                                                                                                                                                                                                                                                                 |
| Departure            | Departure 8:30am - Bus Terminal (Place Dorcière)                                                                                                                                                                                                                                                                                                                                           |
| Return point         | Return 7:00pm - Bus Terminal (Place Dorcière)                                                                                                                                                                                                                                                                                                                                              |
| Guided<br>tours      | With tour guide in chamonix / Audio Guide Annecy                                                                                                                                                                                                                                                                                                                                           |
| Important            | You will be crossing the Franco-Swiss border The Passport is indispensable. Visa whenever applicable.<br>Thank you for noting that the cable car or the train could not work due to bad weather: strong wind and or technical problems.<br>Please note that the bus from Chamonix comes back to Geneva and it's another bus for Annecy                                                     |
| Children information | It is not allowed for children under 2 years old to ascend the cable car to the Aiguille du Midi<br>Children from 0 to 3 years, 15CHF (Aiguille du Midi Cable-car not recommanded)<br>Children from 4 to 12 years old, child's fare                                                                                                                                                        |