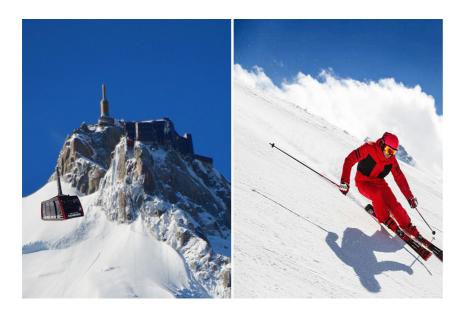

Discover the amayzing ski resort of Chamonix Mont-Blanc, ride up the cable car to the Aiguille du midi. In the afternoon have fun with a ski session

| Information          | Description                                                                                                                                                                                                                                                                                                                                                    |
|----------------------|----------------------------------------------------------------------------------------------------------------------------------------------------------------------------------------------------------------------------------------------------------------------------------------------------------------------------------------------------------------|
| Tour name            | GENEVA: Chamonix Mont-Blanc & Aiguille du Midi - Ski                                                                                                                                                                                                                                                                                                           |
| Code<br>produit      | KTG112                                                                                                                                                                                                                                                                                                                                                         |
| Opening              | Daily (December- April) Except on December 25th and January 1st                                                                                                                                                                                                                                                                                                |
|                      | Aiguille du Midi cable car will be closed due to maintenance from the 05.11.2023 to 14.12.2023 (both included)                                                                                                                                                                                                                                                 |
| Time                 | 8h00am Geneva Airport or hotel<br>8h30am Bus Terminal (Place Dorcière)                                                                                                                                                                                                                                                                                         |
| Description          | Go discover the ski resort of Chamonix Mont Blanc! In the morning get to the top of the Aiguille du Midi (12602 ft) by cable car and enjoy a stunning view over the mountains! Then in the afternoon go enjoy the ski slopes of Chamonix. The skis, the equipment and the Multipass for the cable car to the Aiguille du Midi and the ski resort are included. |
| Duration of circuit  | 10h                                                                                                                                                                                                                                                                                                                                                            |
| Departure            | Departure 8h00 airoprt area Departure 8h30 Bus Terminal, Place Dorcière                                                                                                                                                                                                                                                                                        |
| Return point         | Arrival 18h30 - Bus Terminal, Place Dorcière                                                                                                                                                                                                                                                                                                                   |
| Guided tours         | With professional tour guide                                                                                                                                                                                                                                                                                                                                   |
| Important            | You will be crossing the Franco-Swiss border the Passport is necessary !!!                                                                                                                                                                                                                                                                                     |
| Children information | Children from 0 to 3 years, 15 of charge (Aiguille du Midi Cable-car not recommanded) Children from 4 to 12 years old, child's fare                                                                                                                                                                                                                            |